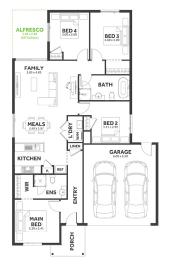

## **FIXED PRICE HOUSE & LAND**

**Lot 1135 Munro Avenue - Maplewood** 

LAND SIZE: 313 m<sup>2</sup>

176.61 m<sup>2</sup>

19.01 sas

includes optional alfresco

- ✓ Council and Developer Requirements
- √ 25 Year Structural Guarantee
- √ \$888 Initial Deposit for the Home Only
- √ Hebel Power Panel
- √ 900mm Appliances to Kitchen
- **Tiled Shower Bases**
- √ 3 Coat Washable Paint System
- ✓ Colorbond Roof